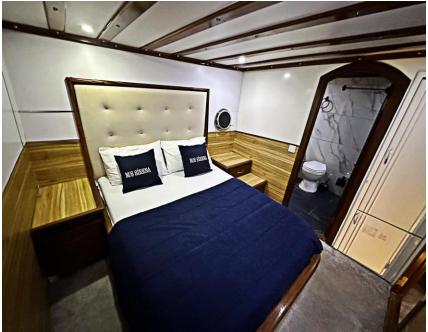

#### Gulet Sirena 28 m 5 Cabins



#### She Has 1 Master 3 Double 1 Twin Cabins, 10 Guest Capacity



#### Base Port Split Croatia



## **Dining Area**



### Cruises Split to Dubrovnik



#### Master Cabin











### **Double Cabin**







#### Twin Cabin





### **Double Cabin**







### **Double Cabin**





#### wc & shower



#### Salon and Bar





# Our Team



### Layout



#### **GULET SIRENA**

- Year Build 2008, Refited 2023 Base Port Split Croatia, Length: 28 Metres Beam: 7,0 metres
- Engines : 380 IVECO Cruising speed : 8 Knots (Max speed 10 knots) Jenarator 2x 22 kwa Onan

#### Accommodation

•

•

- Total 5 Cabins, 10 Guest Capacity ,1 master, 3 Double and 1 Twin Cabins, with en-suite bathroom facilities, included A/C
- All cabins have shower, individual remote controlled air-conditioning, Vacum type toilets, hair dryers, fire extinguishers and smoke detectors. Emergency exit ladder and hatches in corridor.
- Salon and cabins Salon Plasma TV, DVD & Base surround sound system.
- Full Navigation system
- Wat