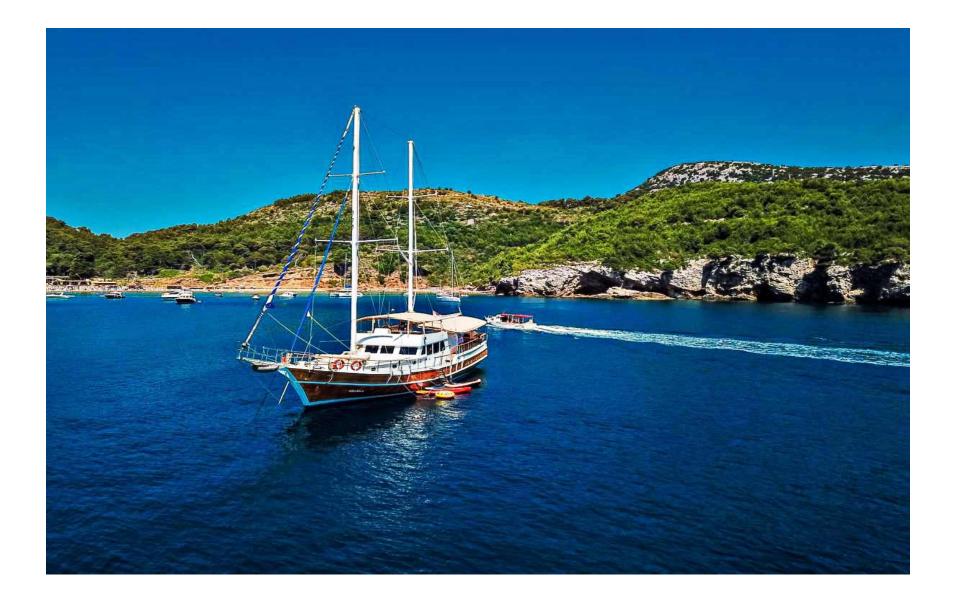

#### Gulet Sirena 28 m 5 Cabins



#### She Has 1 Master 3 Double 1 Twin Cabins, 10 Guest Capacity



#### Base Port Split Croatia



## **Dining Area**



### Cruises Split to Dubrovnik



#### Master Cabin











### **Double Cabin**







#### Twin Cabin





### **Double Cabin**







### **Double Cabin**





#### wc & shower



#### Salon and Bar





# Our Team



### Layout



#### **GULET SIRENA**

- Year Build 2008, Refited 2023 Base Port Split Croatia, Length: 28 Metres Beam: 7,0 metres
- Engines : 380 IVECO Cruising speed : 8 Knots (Max speed 10 knots) Jenarator 2x 22 kwa Onan

#### Accommodation

•

•

- Total 5 Cabins, 10 Guest Capacity ,1 master, 3 Double and 1 Twin Cabins, with en-suite bathroom facilities, included A/C
- All cabins have shower, individual remote controlled air-conditioning, Vacum type toilets, hair dryers, fire extinguishers and smoke detectors. Em