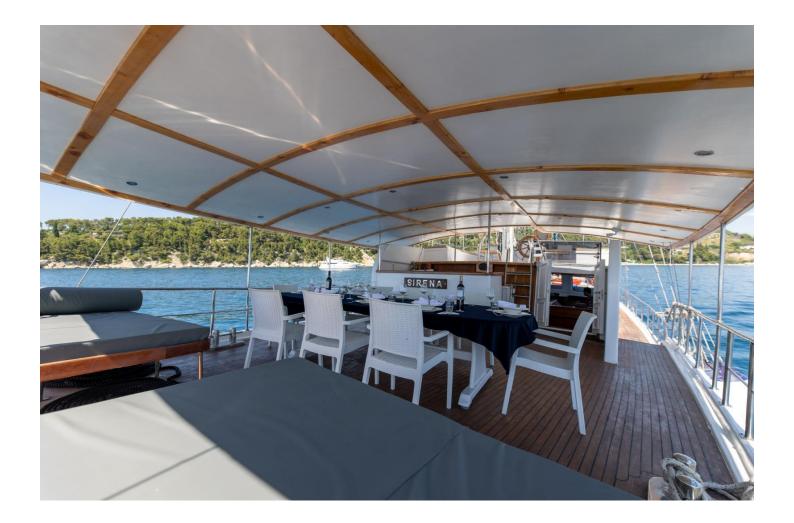

#### Gulet Sirena 28 m 5 Cabins



#### She Has 1 Master 3 Double 1 Twin Cabins, 10 Guest Capacity



#### Base Port Split Croatia



## **Dining Area**



### Cruises Split to Dubrovnik



#### Master Cabin











### **Double Cabin**







#### Twin Cabin





### **Double Cabin**







### **Double Cabin**





#### wc & shower



#### Salon and Bar





# Our Team



### Layout



#### **GULET SIRENA**

- Year Build 2008, Refited 2023 Base Port Split Croatia, Length: 28 Metres Beam: 7,0 metres
- Engines : 380 IVECO Cruising speed : 8 Knots (Max speed 10 knots) Jenarator 2x 22 kwa Onan

#### Accommodation

•

•

- Total 5 Cabins, 10 Guest Capacity ,1 master, 3 Double and 1 Twin Cabins, with en-suite bathroom facilities, included A/C
- All cabins have shower, individual remote controlled air-conditioning, Vacum type toilets, hair dryers, fire extinguishers and smoke detectors. Emergency exit ladder and hatches in corridor.
- Salon a