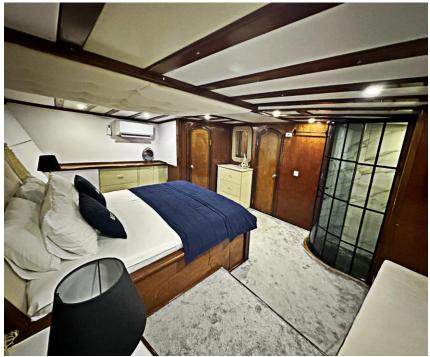

#### Gulet Sirena 28 m 5 Cabins



#### She Has 1 Master 3 Double 1 Twin Cabins, 10 Guest Capacity



#### Base Port Split Croatia



## **Dining Area**



### Cruises Split to Dubrovnik



#### Master Cabin











### **Double Cabin**







#### Twin Cabin





### **Double Cabin**







### **Double Cabin**





#### wc & shower



#### Salon and Bar





# Our Team



### Layout



#### **GULET SIRENA**

- Year Build 2008, Refited 2023 Base Port Split Croatia, Length: 28 Metres Beam: 7,0 metres
- Engines : 380 IVECO Cruising speed : 8 Knots (Max speed 10 knots) Jenarator 2x 22 kwa Onan

#### Accommodation

•

•

- Total 5 Cabins, 10 Guest Capacity ,1 master, 3 Double and 1 Twin Cabins, with en-suite bathroom facilities, included A/C
- All cabins have shower, individual remote controlled air-conditioning, Vacum type toilets, hair dryers, fire extinguishers and smoke detectors. Emergency exit ladder and hatches in corridor.
- Salon and cabins Salon Plasma TV, DVD & Base surround sound system