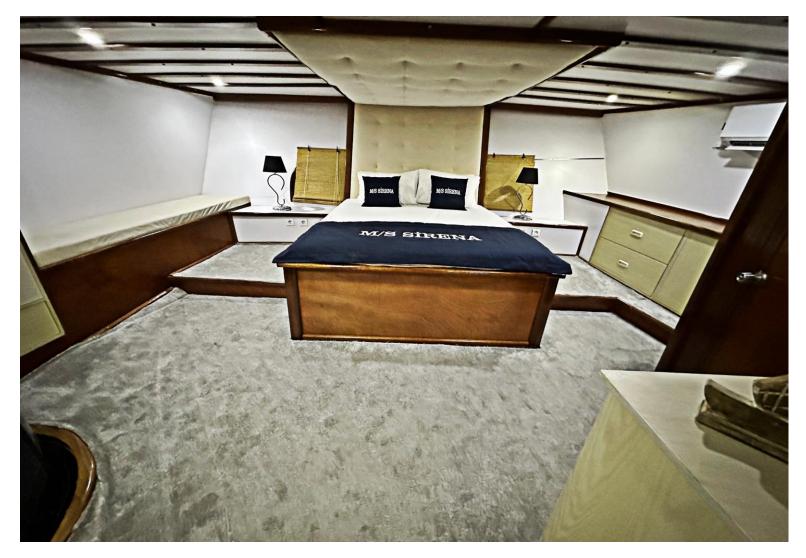

#### Gulet Sirena 28 m 5 Cabins



#### She Has 1 Master 3 Double 1 Twin Cabins, 10 Guest Capacity



#### Base Port Split Croatia



## **Dining Area**



### Cruises Split to Dubrovnik



#### Master Cabin











### **Double Cabin**







#### Twin Cabin





### **Double Cabin**







### **Double Cabin**





#### wc & shower



#### Salon and Bar





# Our Team



### Layout



#### **GULET SIRENA**

- Year Build 2008, Refited 2023 Base Port Split Croatia, Length: 28 Metres Beam: 7,0 metres
- Engines : 380 IVECO Cruising speed : 8 Knots (Max speed 10 knots) Jenarator 2x 22 kwa Onan

#### Accommodation

•

•

- Total 5 Cabins, 10 Guest Capacity ,1 master, 3 Double and 1 Twin Cabins, with en-suite bathroom facilities, included A/C
- All cabins have shower, individual remote controlled air-conditioning, Vacum type toilets, hair dryers, fire extinguishers and smoke detectors. Emergency exit ladder and hatches in corridor.
- Salon and cabins Salon Plasma TV, DVD & Base surround sound sy