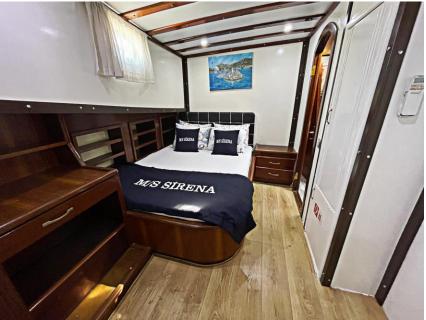

#### Gulet Sirena 28 m 5 Cabins



#### She Has 1 Master 3 Double 1 Twin Cabins, 10 Guest Capacity



#### Base Port Split Croatia



## **Dining Area**



### Cruises Split to Dubrovnik



#### Master Cabin











### **Double Cabin**







#### Twin Cabin





### **Double Cabin**







### **Double Cabin**





#### wc & shower



#### Salon and Bar





# Our Team



### Layout



#### **GULET SIRENA**

- Year Build 2008, Refited 2023 Base Port Split Croatia, Length: 28 Metres Beam: 7,0 metres
- Engines : 380 IVECO Cruising speed : 8 Knots (Max speed 10 knots) Jenarator 2x 22 kwa Onan

#### Accommodation

•

•

- Total 5 Cabins, 10 Guest Capacity ,1 master, 3 Double and 1 Twin Cabins, with en-suite bathroom facilities, included A/C
- All cabins have shower, individual remote controlled air-conditioning, Vacum type toilets, hair dryers, fire extinguishers and smoke detectors. Emergency exit ladder and hatches in corridor.
- Salon and cabins Salon Plasma TV, DVD & Base surround sound system.
- Full Navigation system
- Water toys :Water Ski, Ringo, Peddale board, canoe a