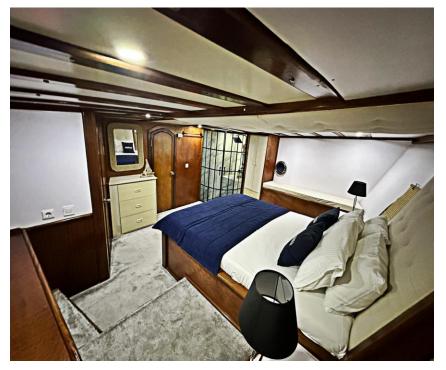

#### Gulet Sirena 28 m 5 Cabins



#### She Has 1 Master 3 Double 1 Twin Cabins, 10 Guest Capacity



#### Base Port Split Croatia



## **Dining Area**



### Cruises Split to Dubrovnik



#### Master Cabin











### **Double Cabin**







#### Twin Cabin





### **Double Cabin**







### **Double Cabin**





#### wc & shower



#### Salon and Bar





# Our Team



### Layout



#### **GULET SIRENA**

- Year Build 2008, Refited 2023 Base Port Split Croatia, Length: 28 Metres Beam: 7,0 metres
- Engines : 380 IVECO Cruising speed : 8 Knots (Max speed 10 knots) Jenarator 2x 22 kwa Onan

#### Accommodation

•

•

- Total 5 Cabins, 10 Guest Capacity ,1 master, 3 Double and 1 Twin Cabins, with en-suite bathroom facilities, included A/C
- All cabins have shower, individual remote controlled air-conditioning, Vacum type toilets, hair dryers, fire extinguishers and smoke detectors. Emergency exit ladder and hatches in corridor.
- Salon and cabins Salon Plasma TV, DVD & Base surround sound syst