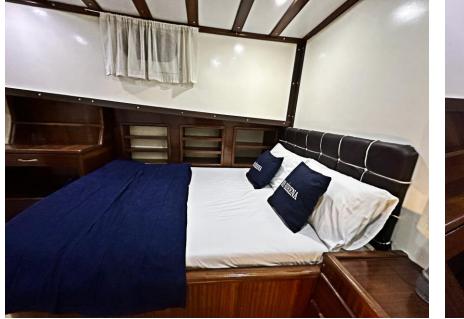

#### Gulet Sirena 28 m 5 Cabins



#### She Has 1 Master 3 Double 1 Twin Cabins, 10 Guest Capacity



#### Base Port Split Croatia



## **Dining Area**



### Cruises Split to Dubrovnik



#### Master Cabin











### **Double Cabin**







#### Twin Cabin





### **Double Cabin**







### **Double Cabin**





#### wc & shower



#### Salon and Bar





# Our Team



### Layout



#### **GULET SIRENA**

- Year Build 2008, Refited 2023 Base Port Split Croatia, Length: 28 Metres Beam: 7,0 metres
- Engines : 380 IVECO Cruising speed : 8 Knots (Max speed 10 knots) Jenarator 2x 22 kwa Onan

#### Accommodation

•

•

- Total 5 Cabins, 10 Guest Capacity ,1 master, 3 Double and 1 Twin Cabins, with en-suite bathroom facilities, included A/C
- All cabins have shower, individual remote controlled air-conditioning, Vacum type toilets, hair dryers, fire extinguishers and smoke detectors. Emergency exit ladder and hatches in corridor.
- Salon and cabins Salon Plasma TV, DVD & Base surround sound system.
- Full Navigation system
- Water toys :Water Ski, Ringo, Peddale board, canoe