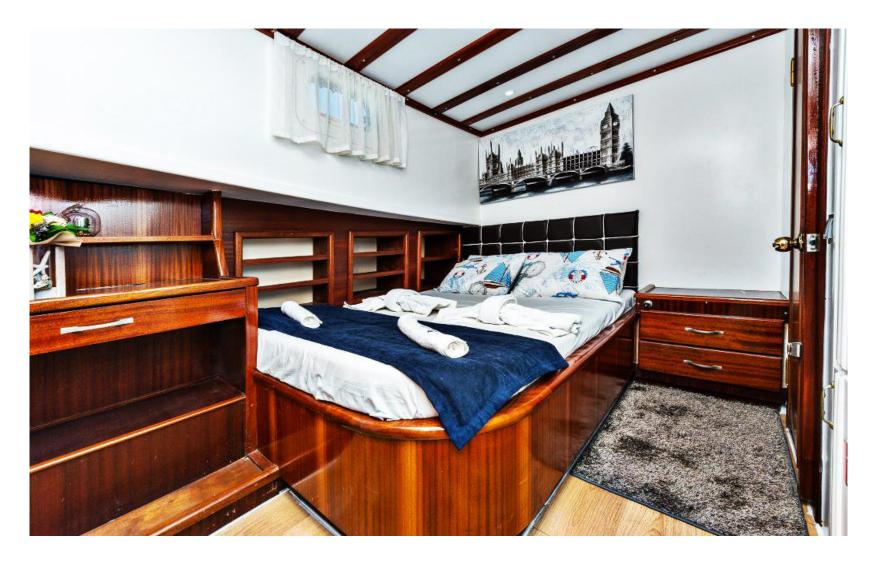

#### Gulet Sirena 28 m 5 Cabins



#### She Has 1 Master 3 Double 1 Twin Cabins, 10 Guest Capacity



#### Base Port Split Croatia



## **Dining Area**



### Cruises Split to Dubrovnik



#### Master Cabin











### **Double Cabin**







#### Twin Cabin





### **Double Cabin**







### **Double Cabin**





#### wc & shower



#### Salon and Bar





# Our Team



### Layout



#### **GULET SIRENA**

- Year Build 2008, Refited 2023 Base Port Split Croatia, Length: 28 Metres Beam: 7,0 metres
- Engines : 380 IVECO Cruising speed : 8 Knots (Max speed 10 knots) Jenarator 2x 22 kwa Onan

#### Accommodation

•

•

- Total 5 Cabins, 10 Guest Capacity ,1 master, 3 Double and 1 Twin Cabins, with en-suite bathroom facilities, included A/C
- All cabins have shower, individual remote controlled air-conditioning, Vacum type toilets, hair dryers, fire extinguishers and smoke detectors. Emergency exit ladder and hatches in corridor.
- Salon and cabins Salon Plasma TV, DVD & Base surround sound system.
- Full Navigation system
- Water toys :Water Ski, Ringo, Peddale board, can