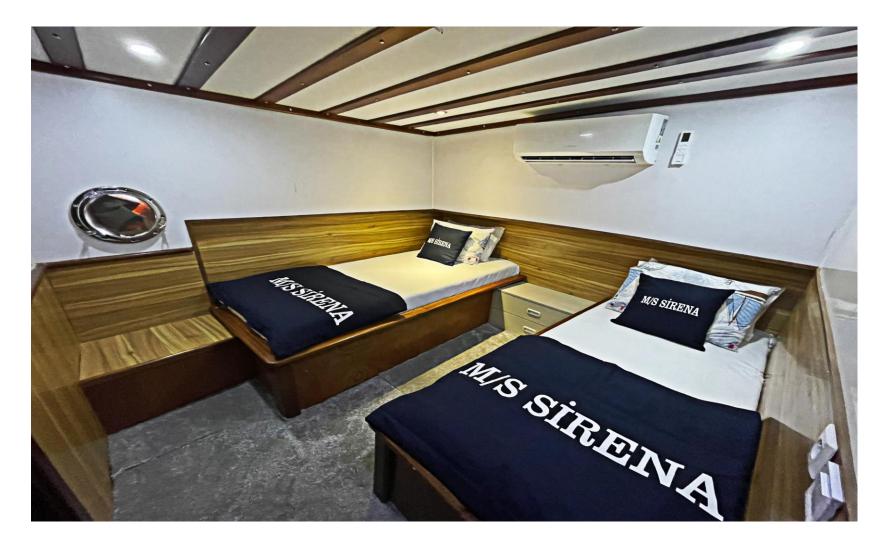

#### Gulet Sirena 28 m 5 Cabins



#### She Has 1 Master 3 Double 1 Twin Cabins, 10 Guest Capacity



#### Base Port Split Croatia



## **Dining Area**



### Cruises Split to Dubrovnik



#### Master Cabin











### **Double Cabin**







#### Twin Cabin





### **Double Cabin**







### **Double Cabin**





#### wc & shower



#### Salon and Bar





# Our Team



### Layout



#### **GULET SIRENA**

- Year Build 2008, Refited 2023 Base Port Split Croatia, Length: 28 Metres Beam: 7,0 metres
- Engines : 380 IVECO Cruising speed : 8 Knots (Max speed 10 knots) Jenarator 2x 22 kwa Onan

#### Accommodation

•

•

- Total 5 Cabins, 10 Guest Capacity ,1 master, 3 Double and 1 Twin Cabins, with en-suite bathroom facilities, included A/C
- All cabins have shower, individual remote controlled air-conditioning, Vacum type toilets, hair dryers, fire extinguishers and smoke detectors. Emergency exit ladder and hatches in corridor.
- Salon and cabins Salon Plasma TV, DVD & Base surround sound system.
- Full Navigation system
- Water toys :Water Ski,