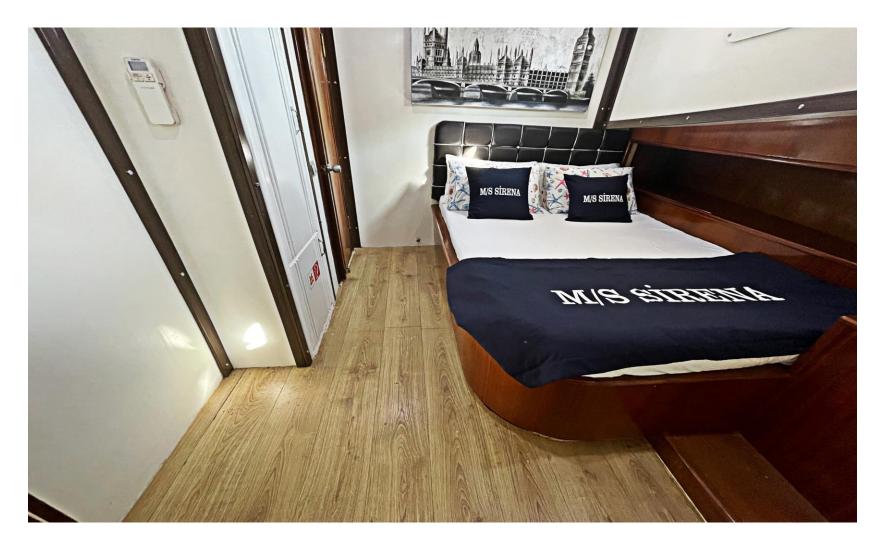

#### Gulet Sirena 28 m 5 Cabins



#### She Has 1 Master 3 Double 1 Twin Cabins, 10 Guest Capacity



#### Base Port Split Croatia



## **Dining Area**



### Cruises Split to Dubrovnik



#### Master Cabin











### **Double Cabin**







#### Twin Cabin





### **Double Cabin**







### **Double Cabin**





#### wc & shower



#### Salon and Bar





# Our Team



### Layout



#### **GULET SIRENA**

- Year Build 2008, Refited 2023 Base Port Split Croatia, Length: 28 Metres Beam: 7,0 metres
- Engines : 380 IVECO Cruising speed : 8 Knots (Max speed 10 knots) Jenarator 2x 22 kwa Onan

#### Accommodation

•

•

- Total 5 Cabins, 10 Guest Capacity ,1 master, 3 Double and 1 Twin Cabins, with en-suite bathroom facilities, included A/C
- All cabins have shower, individual remote controlled air-conditioning, Vacum type toilets, hair dryers, fire extinguishers and smoke detectors. Emergency exit ladder and hatches in corridor.
- Salon and cabins Salon Plasma TV, DVD & Base surround sound system.
- Full Navigation system
- Water toys :Water Ski, Ringo, Peddale board, canoe and Snorkeling equipment