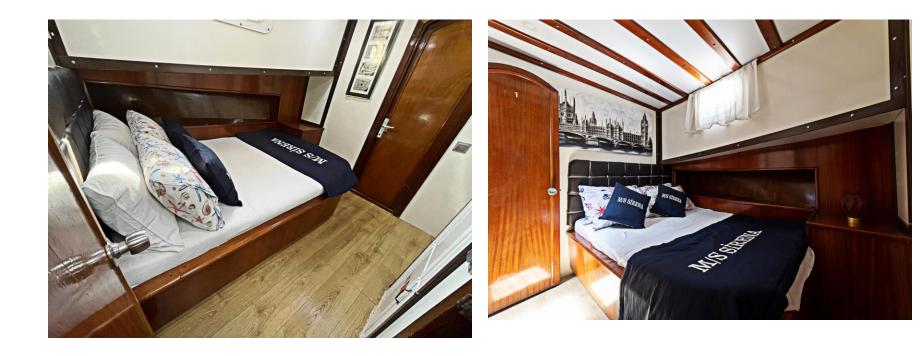

#### Gulet Sirena 28 m 5 Cabins



#### She Has 1 Master 3 Double 1 Twin Cabins, 10 Guest Capacity



#### Base Port Split Croatia



## **Dining Area**



### Cruises Split to Dubrovnik



#### Master Cabin











### **Double Cabin**







#### Twin Cabin





### **Double Cabin**







### **Double Cabin**





#### wc & shower



#### Salon and Bar





# Our Team



### Layout



#### **GULET SIRENA**

- Year Build 2008, Refited 2023 Base Port Split Croatia, Length: 28 Metres Beam: 7,0 metres
- Engines : 380 IVECO Cruising speed : 8 Knots (Max speed 10 knots) Jenarator 2x 22 kwa Onan

#### Accommodation

•

•

- Total 5 Cabins, 10 Guest Capacity ,1 master, 3 Double and 1 Twin Cabins, with en-suite bathroom facilities, included A/C
- All cabins have shower, individual remote controlled air-conditioning, Vacum type toilets, hair dryers, fire extinguishers and smoke detectors. Emergency exit ladder and hatches in corridor.
- Salon and cabins Salon Plasma TV, DVD & Base surround sound system.
- Full Navigation system
- Water toys :Water Ski, Ringo, Peddale board, canoe and Snorkeling equipment