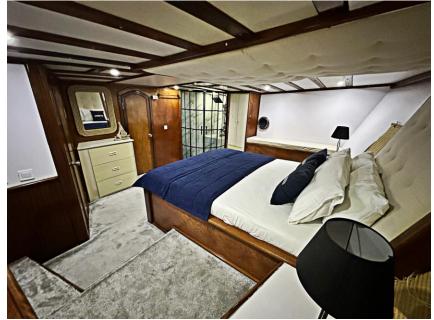

#### Gulet Sirena 28 m 5 Cabins



#### She Has 1 Master 3 Double 1 Twin Cabins, 10 Guest Capacity



#### Base Port Split Croatia



## **Dining Area**



### Cruises Split to Dubrovnik



#### Master Cabin











### **Double Cabin**







#### Twin Cabin





### **Double Cabin**







### **Double Cabin**





#### wc & shower



#### Salon and Bar





# Our Team



### Layout



#### **GULET SIRENA**

- Year Build 2008, Refited 2023 Base Port Split Croatia, Length: 28 Metres Beam: 7,0 metres
- Engines : 380 IVECO Cruising speed : 8 Knots (Max speed 10 knots) Jenarator 2x 22 kwa Onan

#### Accommodation

•

•

- Total 5 Cabins, 10 Guest Capacity ,1 master, 3 Double and 1 Twin Cabins, with en-suite bathroom facilities, included A/C
- All cabins have shower, individual remote controlled air-conditioning, Vacum type toilets, hair dryers, fire extinguishers and smoke detectors. Emergency exit ladder and hatches in corridor.
- Salon and cabins Salon Plasma TV, DVD & Base surround sound system.
-