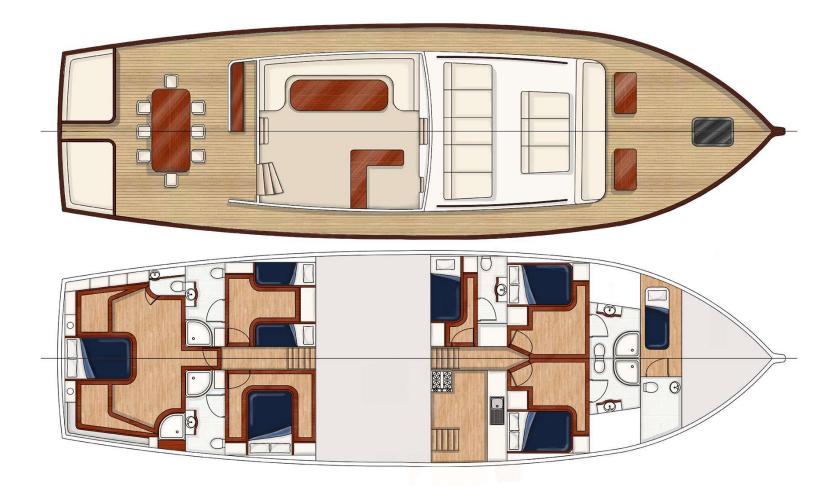

#### Gulet Sirena 28 m 5 Cabins

#### She Has 1 Master 3 Double 1 Twin Cabins, 10 Guest Capacity

### Layout

#### Accommodation

•

•

- Total 5 Cabins, 10 Guest Capacity ,1 master, 3 Double and 1 Twin Cabins, with en-suite bathroom facilities, included A/C
- All cabins have shower, individual remote controlled air-conditioning, Vacum type toilets, hair dryers, fire extinguishers and smoke detectors. Emergency exit ladder and hatches in corridor.
- Salon and cabins Salon Plasma TV, DVD & Base surround sound system.
- Full Navigation system
- Water toys :Water Ski, Ringo, Peddale board, canoe and Snorkeling equipment