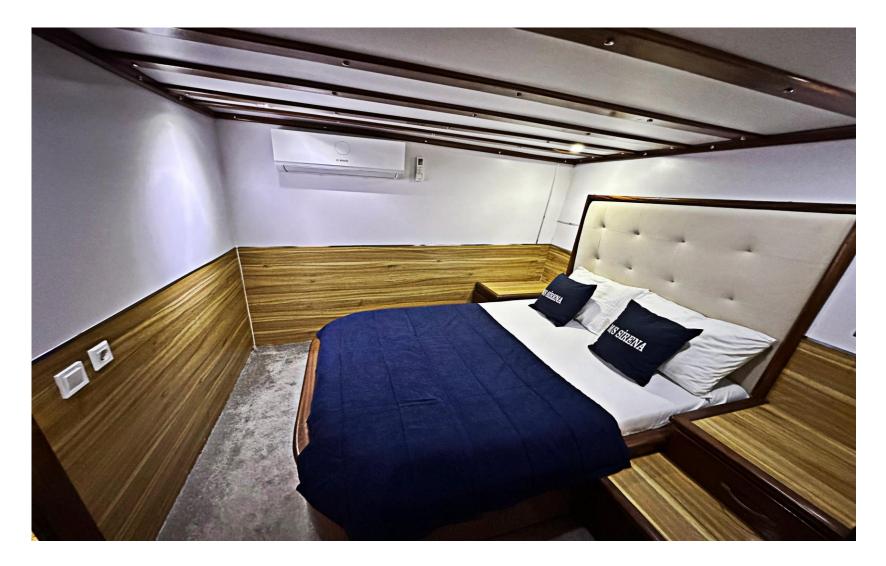

#### Gulet Sirena 28 m 5 Cabins



#### She Has 1 Master 3 Double 1 Twin Cabins, 10 Guest Capacity



#### Base Port Split Croatia



## **Dining Area**



### Cruises Split to Dubrovnik



#### Master Cabin











### **Double Cabin**







#### Twin Cabin





### **Double Cabin**







### **Double Cabin**





#### wc & shower



#### Salon and Bar





# Our Team



### Layout



#### **GULET SIRENA**

- Year Build 2008, Refited 2023 Base Port Split Croatia, Length: 28 Metres Beam: 7,0 metres
- Engines : 380 IVECO Cruising speed : 8 Knots (Max speed 10 knots) Jenarator 2x 22 kwa Onan

#### Accommodation

•

•

- Total 5 Cabins, 10 Guest Capacity ,1 master, 3 Double and 1 Twin Cabins, with en-suite bathroom facilities, included A/C
- All cabins have shower, individual remote controlled air-conditioning, Vacum type toilets, hair dryers, fire extinguishers and smoke detectors. Emergency exit ladder and hatches in corridor.
- Salon and cabins Salon Plasma TV, DVD & Base surround sound system.
- Full Navigation system
-