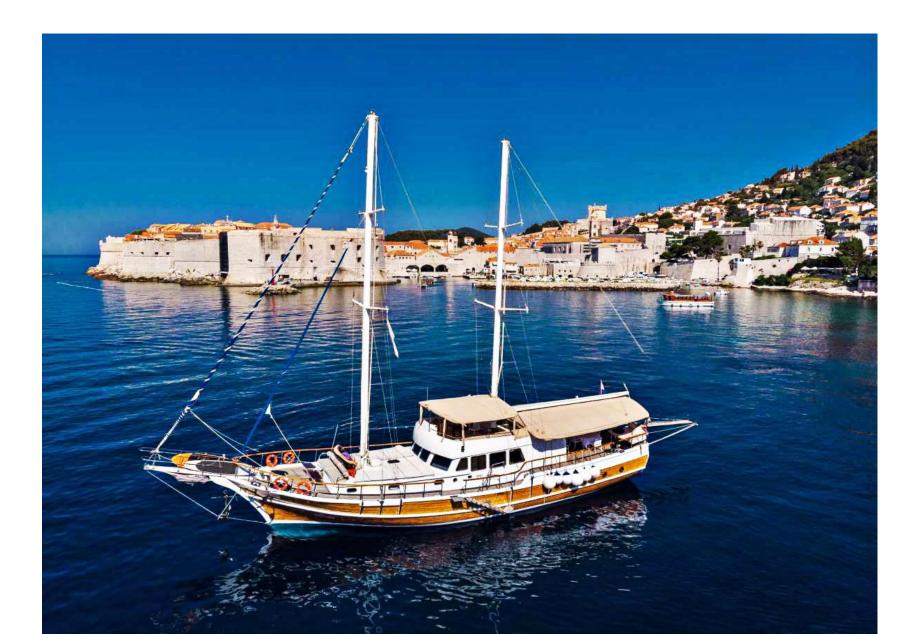

#### Gulet Sirena 28 m 5 Cabins

#### Base Port Split Croatia

#### **GULET SIRENA**

- Year Build 2008, Refited 2023 Base Port Split Croatia, Length: 28 Metres Beam: 7,0 metres
- Engines : 380 IVECO Cruising speed : 8 Knots (Max speed 10 knots) Jenarator 2x 22 kwa Onan