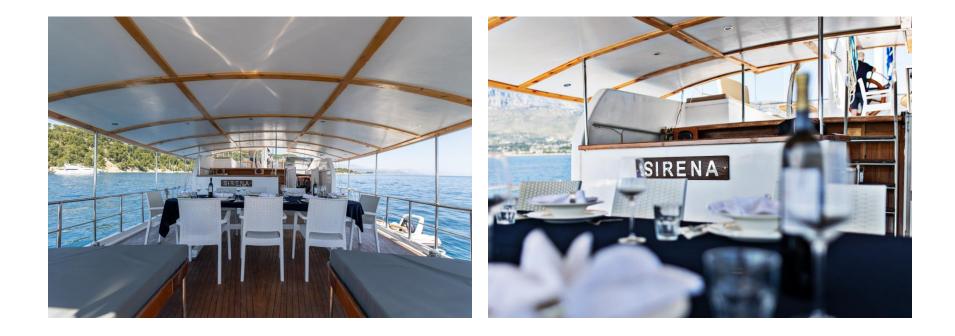

#### Gulet Sirena 28 m 5 Cabins



#### She Has 1 Master 3 Double 1 Twin Cabins, 10 Guest Capacity



#### Base Port Split Croatia



## **Dining Area**



### Cruises Split to Dubrovnik



#### Master Cabin











### **Double Cabin**







#### Twin Cabin





### **Double Cabin**







### **Double Cabin**





#### wc & shower



#### Salon and Bar





# Our Team



### Layout



#### **GULET SIRENA**

- Year Build 2008, Refited 2023 Base Port Split Croatia, Length: 28 Metres Beam: 7,0 metres
- Engines : 380 IVECO Cruising speed : 8 Knots (Max speed 10 knots) Jenarator 2x 22 kwa Onan

#### Accommodation

•

•

- Total 5 Cabins, 10 Guest Capacity ,1 master, 3 Double and 1 Twin Cabins, with en-suite bathroom facilities, included A/C
- All cabins have shower, individual remote controlled air-conditioning, Vacum type toilets, hair dryers, fire extinguishers and smoke detectors. Emergency exit ladder and hatches in corridor.
- Salon and cabins Salon Plasma TV, DVD & B