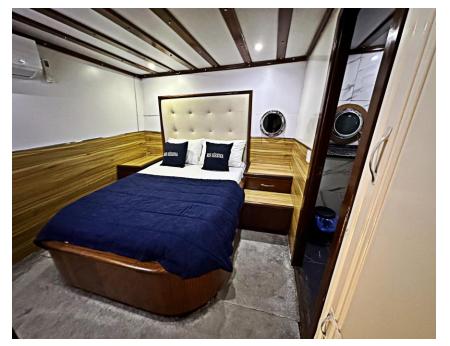

#### Gulet Sirena 28 m 5 Cabins



#### She Has 1 Master 3 Double 1 Twin Cabins, 10 Guest Capacity



#### Base Port Split Croatia



## **Dining Area**



### Cruises Split to Dubrovnik



#### Master Cabin











### **Double Cabin**







#### Twin Cabin





### **Double Cabin**







### **Double Cabin**





#### wc & shower



#### Salon and Bar





# Our Team



### Layout



#### **GULET SIRENA**

- Year Build 2008, Refited 2023 Base Port Split Croatia, Length: 28 Metres Beam: 7,0 metres
- Engines : 380 IVECO Cruising speed : 8 Knots (Max speed 10 knots) Jenarator 2x 22 kwa Onan

#### Accommodation

•

•

- Total 5 Cabins, 10 Guest Capacity ,1 master, 3 Double and 1 Twin Cabins, with en-suite bathroom facilities, included A/C
- All cabins have shower, individual remote controlled air-conditioning, Vacum type toilets, hair dryers, fire extinguishers and smoke detectors. Emergency exit ladder and hatches in corridor.
- Salon and cabins Salon Plasma TV, DVD & Base surround sound system.
- Full Navigation system
- W