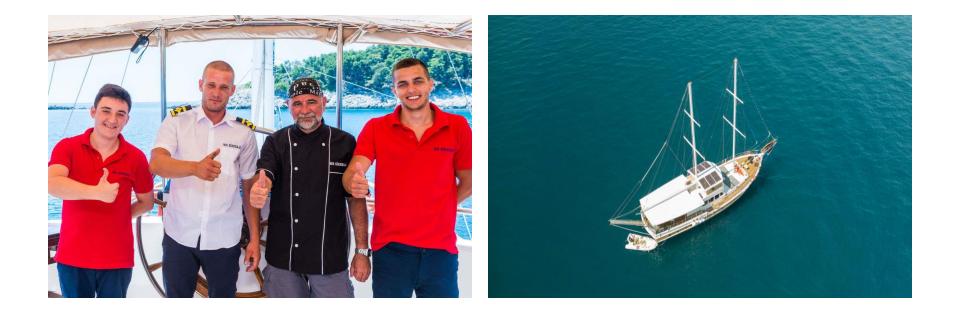

# Our Team

#### **GULET SIRENA**

- Year Build 2008, Refited 2023 Base Port Split Croatia, Length: 28 Metres Beam: 7,0 metres
- Engines : 380 IVECO Cruising speed : 8 Knots (Max speed 10 knots) Jenarator 2x 22 kwa Onan