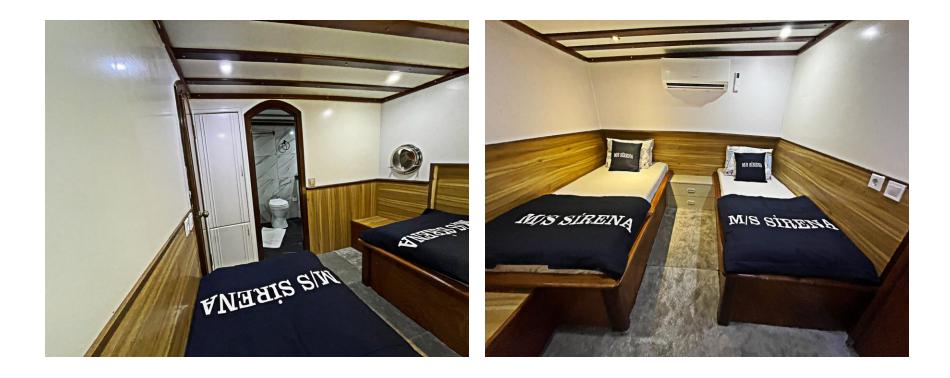

#### Gulet Sirena 28 m 5 Cabins



#### She Has 1 Master 3 Double 1 Twin Cabins, 10 Guest Capacity



#### Base Port Split Croatia



## **Dining Area**



### Cruises Split to Dubrovnik



#### Master Cabin











### **Double Cabin**







#### Twin Cabin





### **Double Cabin**







### **Double Cabin**





#### wc & shower



#### Salon and Bar





# Our Team



### Layout



#### **GULET SIRENA**

- Year Build 2008, Refited 2023 Base Port Split Croatia, Length: 28 Metres Beam: 7,0 metres
- Engines : 380 IVECO Cruising speed : 8 Knots (Max speed 10 knots) Jenarator 2x 22 kwa Onan

#### Accommodation

•

•

- Total 5 Cabins, 10 Guest Capacity ,1 master, 3 Double and 1 Twin Cabins, with en-suite bathroom facilities, included A/C
- All cabins have shower, individual remote controlled air-conditioning, Vacum type toilets, hair dryers, fire extinguishers and smoke detectors. Emergency exit ladder and hatches in corridor.
- Salon and cabins Salon Plasma TV, DVD & Base surround sound system.
- Full Navigation system
- Water toys :Water Ski, R