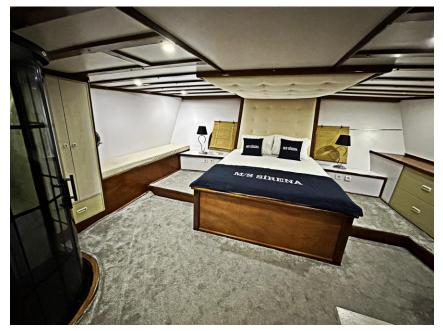

#### Gulet Sirena 28 m 5 Cabins



#### She Has 1 Master 3 Double 1 Twin Cabins, 10 Guest Capacity



#### Base Port Split Croatia



## **Dining Area**



### Cruises Split to Dubrovnik



#### Master Cabin











### **Double Cabin**







#### Twin Cabin





### **Double Cabin**







### **Double Cabin**





#### wc & shower



#### Salon and Bar





# Our Team



### Layout



#### **GULET SIRENA**

- Year Build 2008, Refited 2023 Base Port Split Croatia, Length: 28 Metres Beam: 7,0 metres
- Engines : 380 IVECO Cruising speed : 8 Knots (Max speed 10 knots) Jenarator 2x 22 kwa Onan

#### Accommodation

•

•

- Total 5 Cabins, 10 Guest Capacity ,1 master, 3 Double and 1 Twin Cabins, with en-suite bathroom facilities, included A/C
- All cabins have shower, individual remote controlled air-conditioning, Vacum type toilets, hair dryers, fire extinguishers and smoke detectors. Emergency exit ladder and hatches in corridor.
- Salon and cabins Salon Plasma TV, DVD & Base surround sound system.