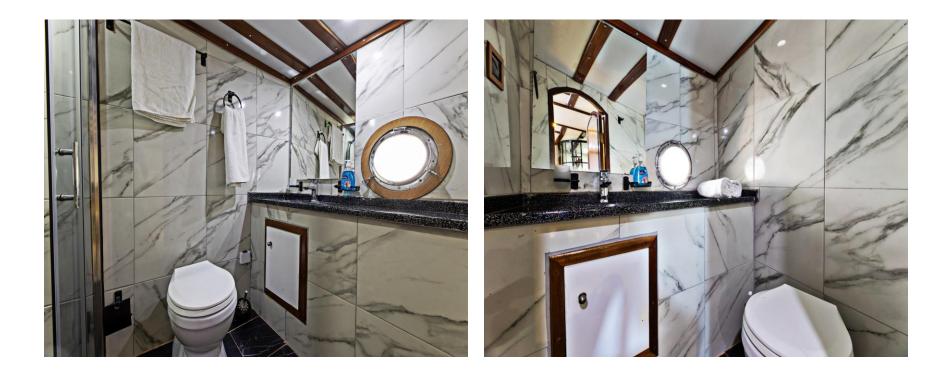

#### Gulet Sirena 28 m 5 Cabins



#### She Has 1 Master 3 Double 1 Twin Cabins, 10 Guest Capacity



#### Base Port Split Croatia



## **Dining Area**



### Cruises Split to Dubrovnik



#### Master Cabin











### **Double Cabin**







#### Twin Cabin





### **Double Cabin**







### **Double Cabin**





#### wc & shower



#### Salon and Bar





# Our Team



### Layout



#### **GULET SIRENA**

- Year Build 2008, Refited 2023 Base Port Split Croatia, Length: 28 Metres Beam: 7,0 metres
- Engines : 380 IVECO Cruising speed : 8 Knots (Max speed 10 knots) Jenarator 2x 22 kwa Onan

#### Accommodation

•

•

- Total 5 Cabins, 10 Guest Capacity ,1 master, 3 Double and 1 Twin Cabins, with en-suite bathroom facilities, included A/C
- All cabins have shower, individual remote controlled air-conditioning, Vacum type toilets, hair dryers, fire extinguishers and smoke detectors. Emergency exit ladder and hatches in corridor.
- Salon and cabins Salon Plasma TV, DVD & Base surround sound system.
- Full Navigation system
- Water toys :Water Ski, Ringo, Peddale board, canoe and Snorkeling equipment