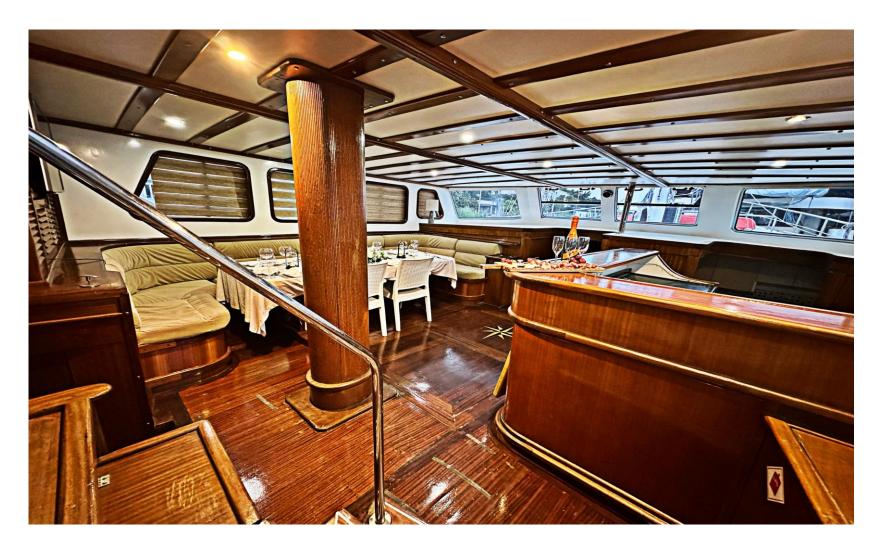

#### Gulet Sirena 28 m 5 Cabins



#### She Has 1 Master 3 Double 1 Twin Cabins, 10 Guest Capacity



#### Base Port Split Croatia



## **Dining Area**



### Cruises Split to Dubrovnik



#### Master Cabin











### **Double Cabin**







#### Twin Cabin





### **Double Cabin**







### **Double Cabin**





#### wc & shower



#### Salon and Bar





# Our Team



### Layout



#### **GULET SIRENA**

- Year Build 2008, Refited 2023 Base Port Split Croatia, Length: 28 Metres Beam: 7,0 metres
- Engines : 380 IVECO Cruising speed : 8 Knots (Max speed 10 knots) Jenarator 2x 22 kwa Onan

#### Accommodation

•

•

- Total 5 Cabins, 10 Guest Capacity ,1 master, 3 Double and 1 Twin Cabins, with en-suite bathroom facilities, included A/C
- All cabins have shower, individual remote controlled air-conditioning, Vacum type toilets, hair dryers, fire extinguishers and smoke detectors. Emergency exit ladder and hatches in corridor.
- Salon and cabins Salon Plasma TV, DVD & Base surround sound system.
- Full Navigation system
- Water toys :Water Ski, Ringo, Peddale board, canoe and Snorkeling equipment