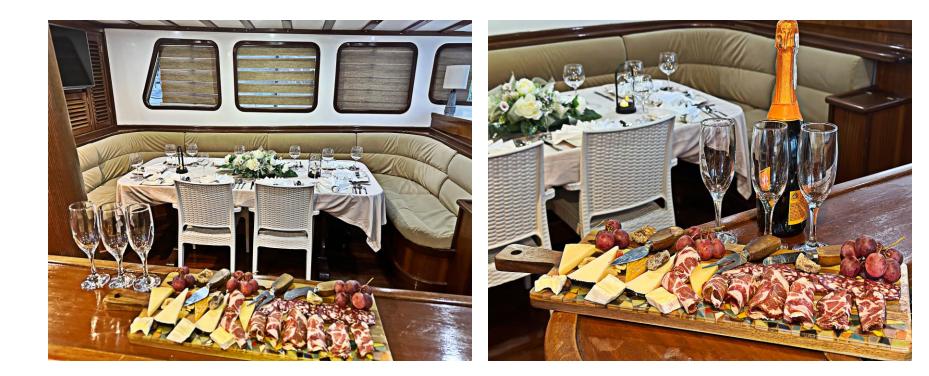

#### Gulet Sirena 28 m 5 Cabins



#### She Has 1 Master 3 Double 1 Twin Cabins, 10 Guest Capacity



#### Base Port Split Croatia



## **Dining Area**



### Cruises Split to Dubrovnik



#### Master Cabin











### **Double Cabin**







#### Twin Cabin





### **Double Cabin**







### **Double Cabin**





#### wc & shower



#### Salon and Bar





# Our Team



### Layout



#### **GULET SIRENA**

- Year Build 2008, Refited 2023 Base Port Split Croatia, Length: 28 Metres Beam: 7,0 metres
- Engines : 380 IVECO Cruising speed : 8 Knots (Max speed 10 knots) Jenarator 2x 22 kwa Onan

#### Accommodation

•

•

- Total 5 Cabins, 10 Guest Capacity ,1 master, 3 Double and 1 Twin Cabins, with en-suite bathroom facilities, included A/C
- All cabins have shower, individual remote controlled air-conditioning, Vacum type toilets, hair dryers, fire extinguishers and smoke detectors. Emergency exit ladder and hatches in corridor.
- Salon and cabins Salon Plasma TV, DVD & Base surround sound system.
- Full Navigation system
- Water toys :Water Ski, Ringo, Peddale board, canoe and Snorkeling equipment